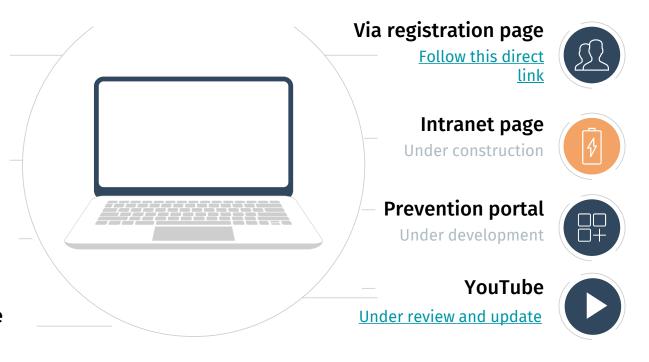

# Online access points

#### **GP** website

Visit individual practices websites

#### Joy

<u>Joy social</u> <u>prescribing tool</u>

#### **Teamnet**

For updating the GP networks

#### **NHS Futures page**

Under development

01

General awareness deck:

02

GP Digital leads deck:

03

**Evidence deck:** 