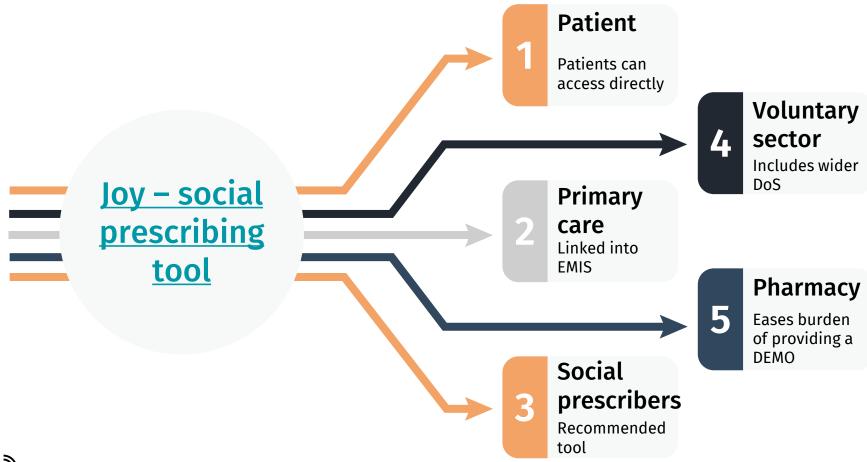

# Self Management app Information pack









### Table of contents

03 QR Code

You can describe the topic of the section here

04 Joy – Social prescribing -

You can describe the topic of the section here

05 Promotional videos

You can describe the topic of the section here

Online access points

You can describe the topic of the section here

**O7** Presentations

You can describe the topic of the section here

08 Social Media

You can describe the topic of the section here

09 Infographic

You can describe the topic of the section here

10 MISC collateral

Leaflets / posters / business cards

11 <u>User feedback and testimonies</u>

You can describe the topic of the section here

12 Award winning collaboration











# **QR** code access



## **SCAN ME**









# **Promotional videos**





# Online access points



#### **GP** website

Visit individual practices websites



#### Joy

<u>Joy social</u> <u>prescribing tool</u>



#### **Teamnet**

For updating the GP networks



#### **NHS Futures page**

Under development







01

General awareness deck:



02

GP Digital leads deck:



03

**Evidence deck:** 



04

HSJ HealthTech partnership of the year:





### Social Media

#### Linked In

Patient MSK awareness post

#### Instagram

Under development

#### Facebook

Under development



X

Under development

#### **Next Door**

Under development

Tik Tok

GP user guide



# **SWL Infographics**





#### **SWL** one pager

Infographic providing an overview of the journey so far.

#### **About the app**

Infographic providing an overvie