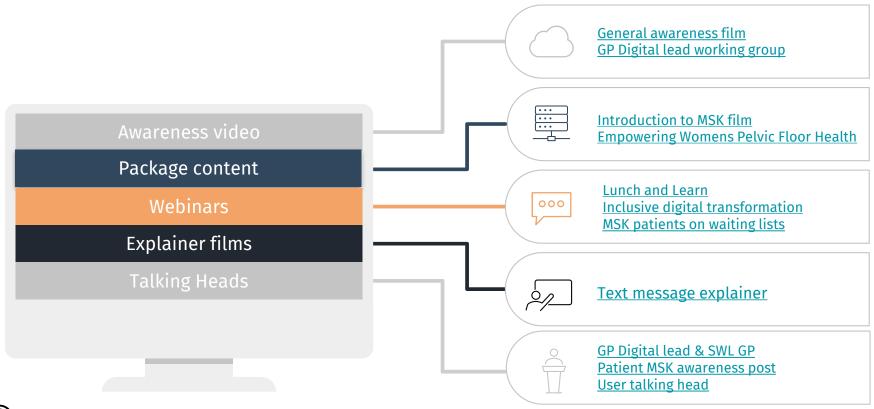

ement app Information pack









### Table of contents

03 QR Code

You can describe the topic of the section here

04 Joy – Social prescribing -

You can describe the topic of the section here

05 Promotional videos

You can describe the topic of the section here

Online access points

You can describe the topic of the section here

**O7** Presentations

You can describe the topic of the section here

08 Social Media

You can describe the topic of the section here

09 Infographic

You can describe the topic of the section here

10 MISC collateral

Leaflets / posters / business cards

11 <u>User feedback and testimonies</u>

You can describe the topic of the section here

12 Award winning collaboration











# **QR** code access



## **SCAN ME**









# **Promotional videos**





# Online access points



#### **GP** website

Visit individual practices websites



#### Joy

<u>Joy social</u> <u>prescribing tool</u>



#### **Teamnet**

For updating the GP networks



#### **NHS Futures page**

Under development







01

General awareness deck:



02

GP Digital leads deck:



03

**Evidence deck:** 



04

HSJ HealthTech partnership of the year:





### Social Media

#### Linked In

Patient MSK awareness post

#### Instagram

Under development

#### Facebook

Under development



X

Under development

#### **Next Door**

Under development

Tik Tok

GP user guide



# **SWL Infographics**





#### **SWL** one pager

Infographic providing an overview of the journey so far.

#### **About the app**

Infographic providing an overview of whats inside the app.

##