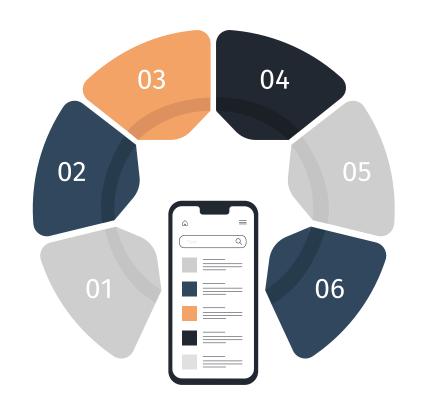

#### **App features**

Infographic providing an overview of some of the key features of the app.